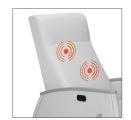

The heated seat and lumbar provides therapeutic warmth and eliminates the need of warming blankets. The optional massaging action provides three variations: wave, pulsating, and vibrating.