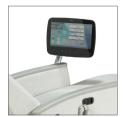

Ergotron arm

Supports TV/DVD players and may be adjusted into a multitude of positions.

Drainage bag holder

A retractable loop for foley bags. It can be placed anywhere on the arm panel of the recliner.

Heated seat and lumbar