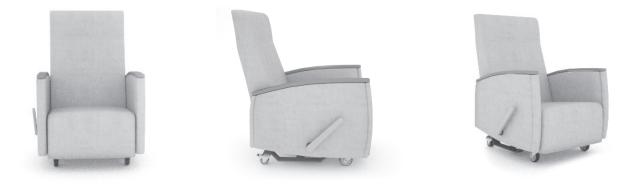

## Rocker recliner

Featuring a recliner that is a rocker in the upright position. The gliding motion automatically stops as the chair starts to recline. The footrest and first recline position are activated by the lever, push on the arms to reach the fully reclined position.

#### Design Features

- 1. Continuous upholstery on foot rest (no gaps) for comfort, safety and ease of cleaning
- 2. Composite foam seat with dynamic suspension system for long term comfort
- 3. Polyester or wood arm caps resistant to hospital cleaners
- 4. Featuring a recliner that is a rocker in the upright position. The gliding motion automatically stops as the chair starts to recline.