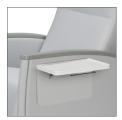

## Options and Accessories

Profile tablet

The profile tablet provides the patient with a generous and sturdy multi-purpose surface. When not in use it easily folds flush against the side of the chair.

Folding side tablet

A molded plastic tablet with raised edges that folds flush on the side of the arm panel.

Swiveling side tablet

Swiveling table that can positioned in any position then locked. The swiveling table is also removable and available in 3 sizes.