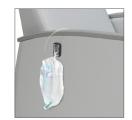

Ergotron arm

Supports TV/DVD players and may be adjusted into a multitude of positions.

Drainage bag holder

A retractable loop for foley bags. It can be placed anywhere on the arm panel of the recliner.

Heated seat and lumbar