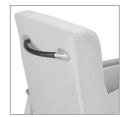

Folding arm

Arm panel that can be folded to access the patient from the side of the chair. This is particularly useful for transferring patients to and from the bed.

Softgrip push bar

A tubular push bar with a softgrip cover for pushing the recliner.