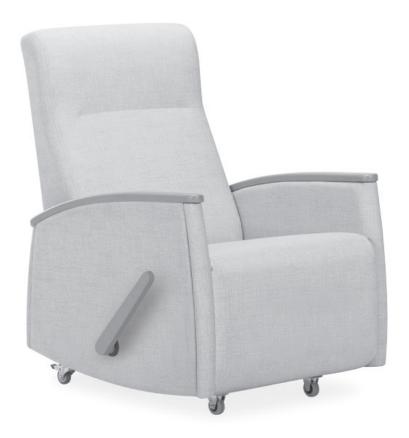

## Rocker recliner

Featuring a recliner that is a rocker in the upright position. The gliding motion automatically stops as the chair starts to recline. The footrest and first recline position are activated by the lever, push on the arms to reach the fully reclined position.

#### Design Features

- 1. Continuous upholstery on foot rest (no gaps) for comfort, safety and ease of cleaning
- 2. Composite foam seat with dynamic suspension system for long term comfort
- 3. Polyester or wood arm caps resistant to hospital cleaners
- 4. Featuring a recliner that is a rocker in the upright position. The gliding motion automatically stops as the chair starts to recline.