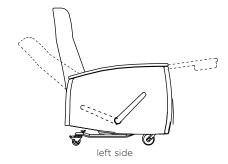

## Rocker recliner

Featuring a recliner that is a rocker in the upright position. The gliding motion automatically stops as the chair starts to recline. The footrest and first recline position are activated by the lever, push on the arms to reach the fully reclined position.

#### Design Features

- 1. Continuous upholstery on foot rest (no gaps) for comfort, safety and ease of cleaning
- 2. Composite foam seat with dynamic suspension system for long term comfort
- 3. Polyester or wood arm caps resistant to hospital cleaners
- 4. Featuring a recliner that is a rocker in the upright position. The gliding motion automatically stops as the chair starts to recline.