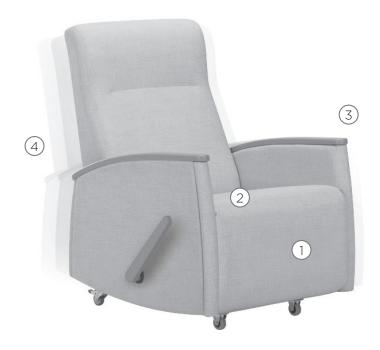

#### Design Features

- 1. Continuous upholstery on foot rest (no gaps) for comfort, safety and ease of cleaning
- 2. Composite foam seat with dynamic suspension system for long term comfort
- 3. Polyester or wood arm caps resistant to hospital cleaners
- 4. Featuring a recliner that is a rocker in the upright position. The gliding motion automatically stops as the chair starts to recline.