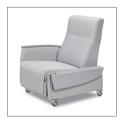

## Rocker recliner

Featuring a recliner that is a rocker in the upright position. The gliding motion automatically stops as the chair starts to recline. The footrest and first recline position are activated by the lever, push on the arms to reach the fully reclined position.

#### Design Features

- 1. Continuous upholstery on foot rest (no gaps) for comfort, safety and ease of cleaning
- 2. Composite foam seat with dynamic suspension system for long term comfort
- 3. Polyester or wood arm caps resistant to hospital cleaners
- 4. Featuring a recliner that is a rocker in the upright position. The gliding motion automatically stops as the chair starts to recline.