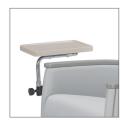

A molded plastic tablet with raised edges that folds flush on the side of the arm panel.

Swiveling side tablet

Swiveling table that can positioned in any position then locked. The swiveling table is also removable and available in 3 sizes.