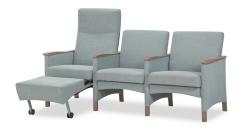

roll out foot rest supports loads of 350 lbs and is impervious to misuse.





## Features and Performance



#### Design Features

- Multi lock back to accommodate a reclining back motion with the finger pull
- 2. Self rising footrest actuated by lever, You can sit on the patented rolling footrest, it will safely support you.
- 3. Composite foam seat with dynamic suspension system for long term comfort
- 4. Polyester or wood arm caps resistant to hospital cleaners
- 5. Offering variety of choices of including casters, aluminum legs or wood legs

#### Performance

- 350 lb capacity
- Heavy duty mechanism completely covered by all inclusive 12 year warranty

#### **Environmental Sustainability**

- HHI Compliant
- Air Quality Certification BIFMA 207.7HI

# Versatile Styling



Open arm





Leg option

Additional seating

# Options and Accessories



Folding side tablet

A molded plastic tablet with raised edges that folds flush on the side of the arm panel



Swiveling side tablet

Swiveling table that can positioned in any position then locked. The swiveling table is also removable and available in 3 sizes.



Softgrip push bar

A tubular push bar with a softgrip cover for pushing the recliner.



Ergotron arm

Supports TV/DVD players and may be adjusted into a multitude of positions.



Drainage bag holder

A retractable loop for foley bags. It can be placed anywhere on the arm panel of the recliner.

## **Dimensions**



front



left side

#### Failsafe recliner

| Model        | Short Description                     | W  | D  | RD | Н  | sw | SD | SH | АН | YDG | WT C