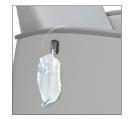

Softgrip push bar

A tubular push bar with a softgrip cover for pushing the recliner.

Ergotron arm

Supports TV/DVD players and may be adjusted into a multitude of positions.

Drainage bag holder

A retractable loop for foley bags. It can be placed anywhere on the arm panel of the recliner.