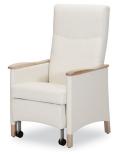

# Annina

## Failsafe recliner

Featuring a dynamic approach to furnishing a hospital space and introduces a new level of versatility and durability, all in a small footprint.

Whether used as a single patient chair or combined in a multiple seating row, the Annina Failsafe Recliner performs as no other healthcare recliner can. It's patented roll out foot rest supports loads of 350 lbs and is impervious to misuse.

#### Design Features

- Multi lock back to accommodate a reclining back motion with the finger pull
- 2. Self rising footrest actuated by lever, You can sit on the patented rolling footrest, it will safely support you.
- 3. Composite foam seat with dynamic suspension system for long term comfort
- 4. Polyester or wood arm caps resistant to hospital cleaners
- 5. Offering variety of choices of including casters, aluminum legs or wood legs

#### Performance

- 350 lb capacity
- Heavy duty mechanism completely covered by all inclusive 12 year warranty