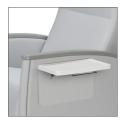

# Options and Accessories

Folding side tablet

A molded plastic tablet with raised edges that folds flush on the side of the arm panel

Swiveling side tablet

Swiveling table that can positioned in any position then locked. The swiveling table is also removable and available in 3 sizes.