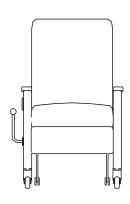

## **Dimensions**

front

left side

#### Failsafe recliner

| Model        | Short Description                     | W  | D  | RD | Н  | sw | SD | SH | АН | YDG | WT CAP  |
|--------------|---------------------------------------|----|----|----|----|----|----|----|----|-----|---------|
| 408-17       | recliner, failsafe recliner           | 29 | 33 | 61 | 42 | 21 | 20 | 21 | 25 | 7   | 350 lbs |
| 408-170A-CS  | recliner, open arm w/ casters         | 29 | 33 | 61 | 42 | 21 | 20 | 21 | 25 | 6   | 350 lbs |
| 408-17P4-500 | recliner, bariatric failsafe recliner | 33 | 33 | 61 | 42 | 25 | 20 | 21 | 25 |     | 500 lbs |
| 408-17-2     | recliner, duel failsafe recliners     | 56 | 33 | 61 | 42 | 21 | 20 | 21 | 25 | 13  | 350 lbs |