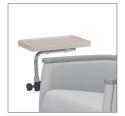

# Options and Accessories

Folding side tablet

A molded plastic tablet with raised edges that folds flush on the side of the arm panel

Swiveling side tablet

Swiveling table that can positioned in any position then locked. The swiveling table is also removable and available in 3 sizes.