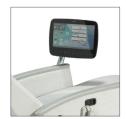

Softgrip push bar

A tubular push bar with a softgrip cover for pushing the recliner.

Ergotron arm

Supports TV/DVD players and may be adjusted into a multitude of positions.

Drainage bag holder

A retractable loop for foley bags. It can be placed anywhere on the arm panel of the recliner.