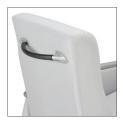

Softgrip push bar

A tubular push bar with a softgrip cover for pushing the recliner.

Ergotron arm

Supports TV/DVD players and may be adjusted into a multitude of positions.

Drainage bag holder

A retractable loop for foley bags. It can be placed anywhere on the arm panel of the recliner.