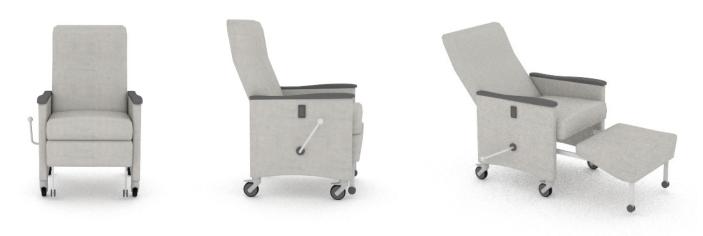

# Annina

## Failsafe recliner



Featuring a dynamic approach to furnishing a hospital space and introduces a new level of versatility and durability, all in a small footprint.

Whether used as a single patient chair or combined in a multiple seating row, the Annina Failsafe Recliner performs as no other healthcare recliner can. It's patented roll out foot rest supports loads of 350 lbs and is impervious to misuse.





## Features and Performance



#### Design Features

- Multi lock back to accommodate a reclining back motion with the finger pull
- 2. Self rising footrest actuated by lever, You can sit on the patented rolling footrest, it will safely support you.
- 3. Composite foam seat with dynamic suspension system for long term comfort
- 4. Polyester or wood arm caps resistant to hospital cleaners
- 5. Offering variety of choices of including casters, aluminum legs or wood legs

#### Performance

- 350 lb capacity
- Heavy duty mechanism completely covered by all inclusive 12 year warranty

#### **Environmental Sustainability**

- HHI Compliant
- Air Quality Certification BIFMA 207.7HI

# Versatile Styling



Open arm





Leg option

Additional seating

# Options and Accessories



Folding side