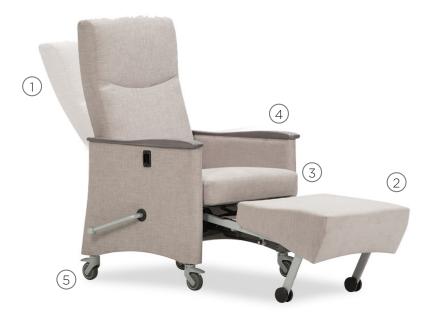

#### Design Features

- Multi lock back to accommodate a reclining back motion with the finger pull
- 2. Self rising footrest actuated by lever, You can sit on the patented rolling footrest, it will safely support you.
- 3. Composite foam seat with dynamic suspension system for long term comfort
- 4. Polyester or wood arm caps resistant to hospital cleaners
- 5. Offering variety of choices of including casters, aluminum legs or wood legs