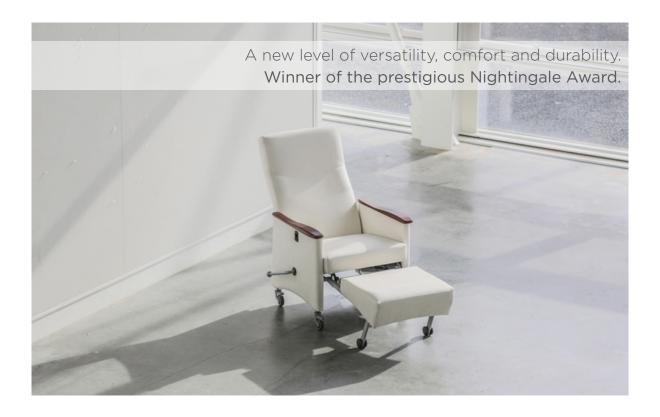

# Annina

## Failsafe recliner

Featuring a dynamic approach to furnishing a hospital space and introduces a new level of versatility and durability, all in a small footprint.

Whether used as a single patient chair or combined in a multiple seating row, the Annina Failsafe Recliner performs as no other healthcare recliner can. It's patented roll out foot rest supports loads of 350 lbs and is impervious to misuse.