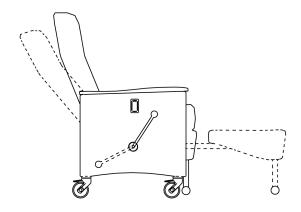

#### Design Features

- Multi lock back to accommodate a reclining back motion with the finger pull
- 2. Self rising footrest actuated by lever, You can sit on the patented rolling footrest, it will safely support you.
- 3. Composite foam seat with dynamic suspension system for long term comfort
- 4. Polyester or wood arm caps resistant to hospital cleaners
- 5. Offering variety of choices of including casters, aluminum legs or wood legs

# Options and Accessories

Folding side tablet

A molded plastic tablet with raised edges that folds flush on the side of the arm panel

Swiveling side tablet

Swiveling table that can positioned in any position then locked. The swiveling table is also removable and available in 3 sizes.